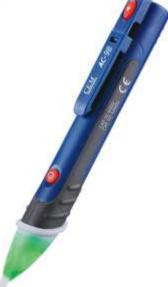

## **VOLTAGE TESTER**

AC-9B is Voltage : Tester mainly used for detecting the presence of AC voltage in or around the object or surface and is very easy to operate.

| ACV Non-Contact Detection            |
|--------------------------------------|
| Voltage Sensitivity detector (Single |
| Red LED indicators                   |
| Beeper sounds                        |
| Flashlight function                  |
| Auto Power Off                       |
| System self-test                     |
| Rugged, double moulded case          |
|                                      |